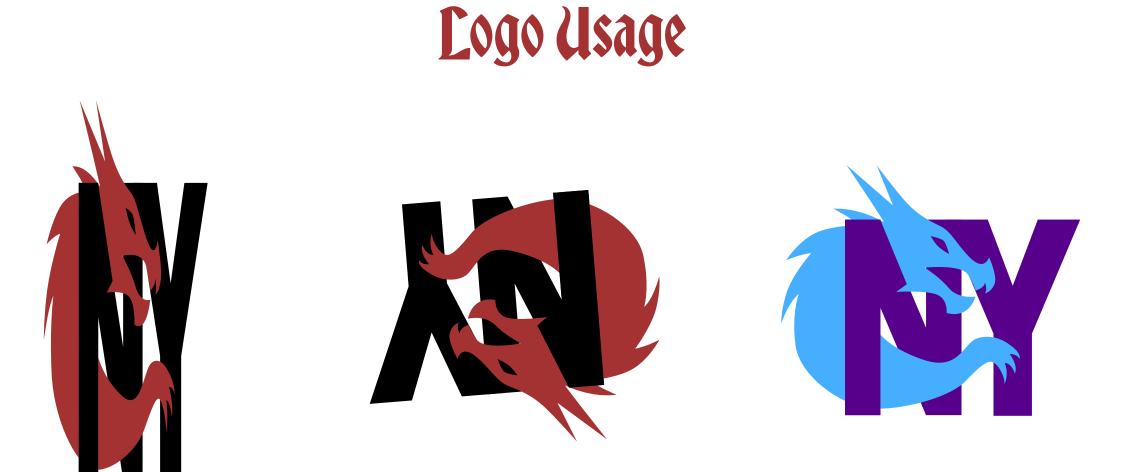

### Logo Icon

\*All logos should only be used on a light background.

#### DO NOT stretch, rotate, or change the colors of the logo.